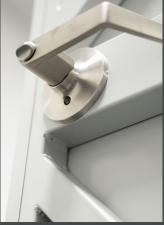

### **Features**

- All doors include upper and lower cross brace frame stiffeners
- Powdercoated frames and door jambs
- Metal clad from COLORBOND coated steel
- Ultra heavy duty 316 marine grade stainless steel security hinges
- High quality security stainless steel hardware options
- Welded tubular frame and door jambs construction from galvanised coated steel

# PHOTO GALLERY

With multiple knob and handle configurations, our doors are designed to be a perfect fit for whatever your shed, garage, or industrial project requires.

Connect Precision's attention to detail and commitment to quality means each door is inspected to ensure that it meets our strict quality standards before leaving the factory.

# **Details**

- Door dimensions:
   2034mm H × 820mm W × 35mm D
   2034mm H × 920mm W × 35mm D
- Door jamb dimensions:
   2145mm H x 925mm W x 83mm D
   2145mm H x 1025mm W x 83mm D
- Pre-hung quick and easy to install
- Left or right hand swing options
- · Outward swing as standard
- Quality knob and knob lockset included as standard
- Complies to Australian Standards: AS/NZS 1170.2:2011 & AS 4055-2012
- Industrial PA Doors include:
  - 35mm PIR fire retardant insulation
  - 0.55mm COLORBOND steel double skin (inside and outside)