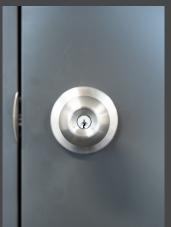

# PHOTO GALLERY

With multiple knob and handle configurations, our doors are designed to be a perfect fit for whatever your shed, garage, or industrial project requires.

Connect Precision's attention to detail and commitment to quality means each door is inspected to ensure that it meets our strict quality standards before leaving the factory.

### **Features**

- All doors include upper and lower cross brace frame stiffeners
- Powdercoated frames and door jambs
- Metal clad from COLORBOND coated steel
- Ultra heavy duty 316 marine grade stainless steel security hinges
- High quality security stainless steel hardware options
- Welded tubular frame and door jambs construction from galvanised coated steel