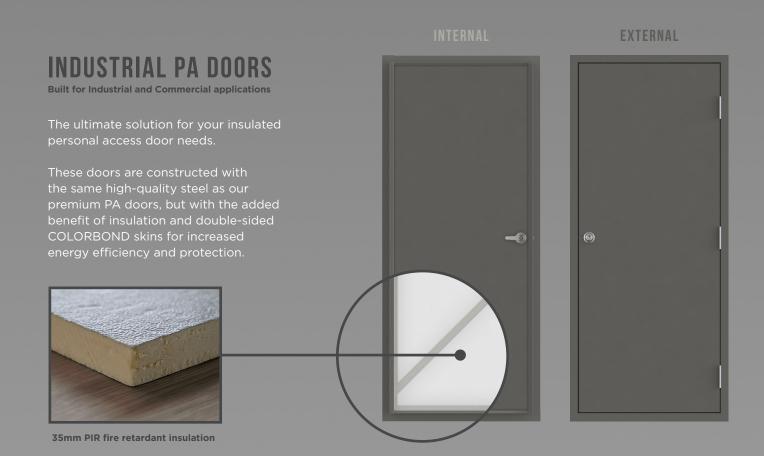

# **Details**

- Door dimensions:
   2034mm H × 820mm W × 35mm D
   2034mm H × 920mm W × 35mm D
- Door jamb dimensions:
   2145mm H x 925mm W x 83mm D
   2145mm H x 1025mm W x 83mm D
- Pre-hung quick and easy to install
- Left or right hand swing options
- · Outward swing as standard
- Quality knob and knob lockset included as standard
- Complies to Australian Standards: AS/NZS 1170.2:2011 & AS 4055-2012
- Industrial PA Doors include:
  - 35mm PIR fire retardant insulation
  - 0.55mm COLORBOND steel double skin (inside and outside)