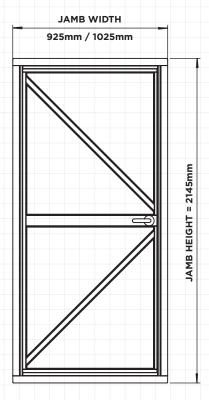

# **Details**

- Door dimensions:
   2034mm H × 820mm W × 35mm D
   2034mm H × 920mm W × 35mm D
- Door jamb dimensions:
   2145mm H x 925mm W x 83mm D
   2145mm H x 1025mm W x 83mm D
- Pre-hung quick and easy to install
- Left or right hand swing options
- · Outward swing as standard
- Quality knob and knob lockset included as standard
- Complies to Australian Standards: AS/NZS 1170.2:2011 & AS 4055-2012
- Industrial PA Doors include:
  - 35mm PIR fire retardant insulation
  - 0.55mm COLORBOND steel double skin (inside and outside)