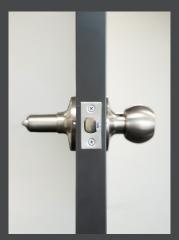

### **Features**

- All doors include upper and lower cross brace frame stiffeners
- Powdercoated frames and door jambs
- Metal clad from COLORBOND coated steel
- Ultra heavy duty 316 marine grade stainless steel security hinges
- High quality security stainless steel hardware options
- Welded tubular frame and door jambs construction from galvanised coated steel

# PHOTO GALLERY

With multiple knob and handle configurations, our doors are designed to be a perfect fit for whatever your shed, garage, or industrial project requires.

Connect Precision's attention to detail and commitment to quality means each door is inspected to ensure that it meets our strict quality standards before leaving the factory.

# **Details**

- Door dimensions:
   2034mm H × 820mm W × 35mm D
   2034mm H × 920mm W × 35mm D
- Door jamb dimensions:
   2145mm H x 925mm W x 83mm D
   2145mm H x 1025mm W x 83mm D
- Pre-hung quick and easy to install
- Left or right hand swing options
- · Outward swing as standard
- Quality knob and knob lockset included as standard
- Complies to Australian Standards: AS/NZS 1170.2:2011 & AS 4055-2012
- Industrial PA Doors include:
  - 35mm PIR fire retardant insulation
  - 0.55mm COLORBOND steel double skin (inside and outside)