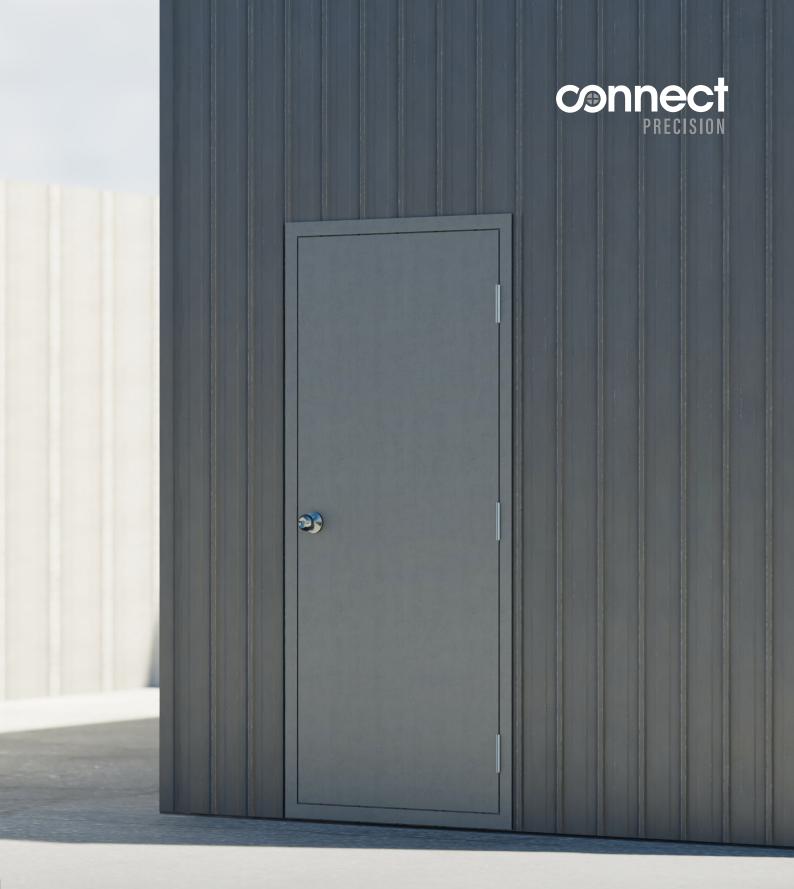

# Personal Access Doors

Connect Precision's new range of PA doors are engineered and manufactured in Australia for high strength and durability, are the ideal choice for your shed, garage or industrial building.

### **Features**

- All doors include upper and lower cross brace frame stiffeners
- Powdercoated frames and door jambs
- Metal clad from COLORBOND coated steel
- Ultra heavy duty 316 marine grade stainless steel security hinges
- High quality security stainless steel hardware options
- Welded tubular frame and door jambs construction from galvanised coated steel

### Installation

- Pre-hung for quick and easy installation
- Left or right hand 180 degree outward swing

Complies to Australian Standards:

AS/NZS 1170.2:2011 and AS 4055-2012

180°
DEGREE OPENING

20+
COLOUR OPTIONS
Colorbond

# PREMIUM SHED PA DOORS

Made with high-quality steel and designed to last, Connect Precision's shed doors provide easy access while keeping your belongings secure.

Our doors are crafted with precision and attention to detail, with a colour matched external COLORBOND skin ensuring a flawless finish and a perfect fit. Whether you're looking for a door to add to your new shed, or you need to replace an old or damaged door, our shed doors have you covered.