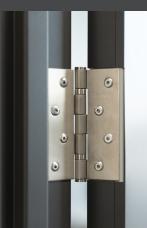

### **Features**

- All doors include upper and lower cross brace frame stiffeners
- Powdercoated frames and door jambs
- Metal clad from COLORBOND coated steel
- Ultra heavy duty 316 marine grade stainless steel security hinges
- High quality security stainless steel hardware options
- Welded tubular frame and door jambs construction from galvanised coated steel