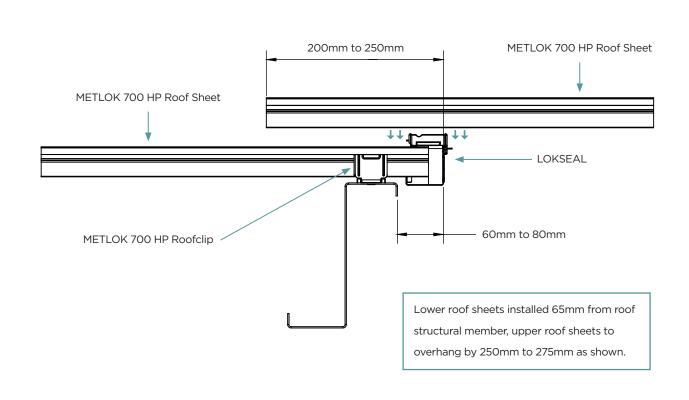

#### **INSTALLATION SECTION VIEW**

#### STEP 1

Screw down concealed deck clips onto roof structure and install / clip-down the lower run of roof sheets.

## STEP 2

Slide the LOKSEAL lengths into the ribs of the roof sheet, tekscrew through each clip tower which securely attaches the lapseal to the roof sheets. Continue this step down the length of the lower run of roof sheets. Ensure LOKSEAL is pressed against roof sheet when fixing tekscrew to achieve seal.

#### STEP 3

Turn down 'pan' section of upper run of roof sheets.

### STEP 4

Install the upper run of roof sheets, LOKSEAL is then encased between the joining roof sheets and forms a strong connection and sealed joint of the upper and lower roof sheets.