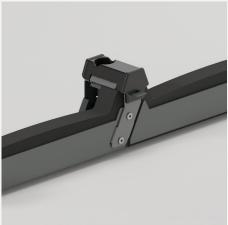

## STEP 2

Slide the LOKSEAL lengths into the ribs of the roof sheet, tekscrew through each clip tower which securely attaches the lapseal to the roof sheets. Continue this step down the length of the lower run of roof sheets. Ensure LOKSEAL is pressed against roof sheet when fixing tekscrew to achieve seal.

### STEP 4

Install the upper run of roof sheets, LOKSEAL is then encased between the joining roof sheets and forms a strong connection and sealed joint of the upper and lower roof sheets.