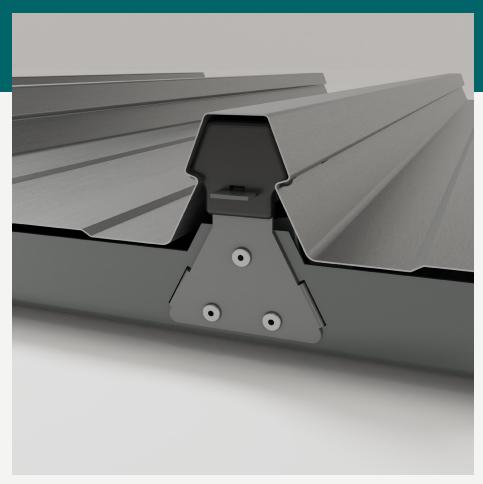

#### **ROOF LAP JOINT SYSTEM FOR METLOK 700 HP ROOFING**

LOKSEAL is a patented roof lap joining and sealing system for METLOK 700 HP roofing, providing roofing installers with a fast and easy, cost effective solution to long-length roof sheet spans.

LOKSEAL is a high-strength steel clip and has been tested to withstand the rigours of high wind and rainfall events. Uplift tested to comply with Australian standards AS/NZS 1170.2.

LOKSEAL has been leak seal tested to a new high standard of submersion testing to  $16L/m^2$ .

#### **INSTALLATION SECTION VIEW**