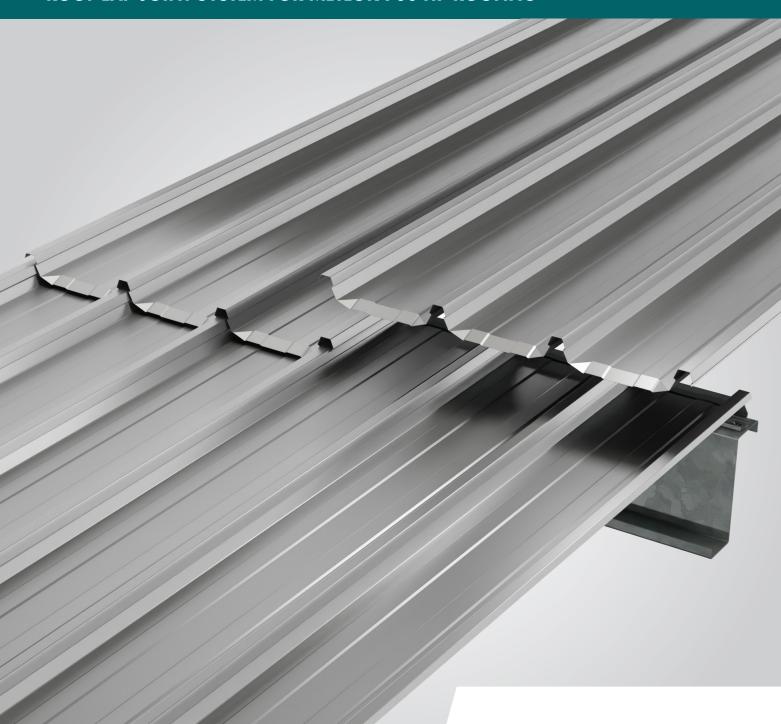

#### **ROOF LAP JOINT SYSTEM FOR METLOK 700 HP ROOFING**

LOKSEAL is a patented roof lap joining and sealing system for METLOK 700 HP roofing, providing roofing installers with a fast and easy, cost effective solution to long-length roof sheet spans.

LOKSEAL is a high-strength steel clip and has been tested to withstand the rigours of high wind and rainfall events. Uplift tested to comply with Australian standards AS/NZS 1170.2.

LOKSEAL has been leak seal tested to a new high standard of submersion testing to  $16L/m^2$ .