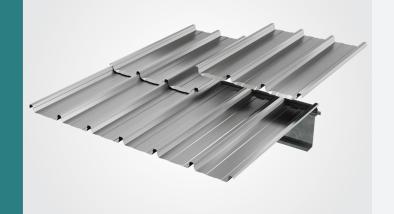

## STEP 2

Slide the LOKSEAL lengths into the ribs of the roof sheet, tekscrew through each clip tower which securely attaches the lapseal to the roof sheets. Continue this step down the length of the lower run of roof sheets. Ensure LOKSEAL is pressed against roof sheet when fixing tekscrew to achieve seal.

### STEP 4

Install the upper run of roof sheets, LOKSEAL is then encased between the joining roof sheets and forms a strong connection and sealed joint of the upper and lower roof sheets.