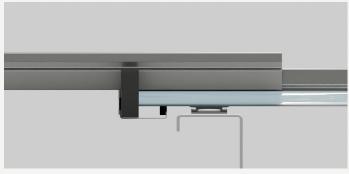

#### STEP 1

Screw down concealed deck clips onto roof structure and install / clip-down the lower run of roof sheets.

## STEP 2

Slide the LOKSEAL lengths into the ribs of the roof sheet, tekscrew through each clip tower which securely attaches the lapseal to the roof sheets. Continue this step down the length of the lower run of roof sheets. Ensure LOKSEAL is pressed against roof sheet when fixing tekscrew to achieve seal.

#### STEP 3

Turn down 'pan' section of upper run of roof sheets.

### STEP 4

Install the upper run of roof sheets, LOKSEAL is then encased between the joining roof sheets and forms a strong connection and sealed joint of the upper and lower roof sheets.