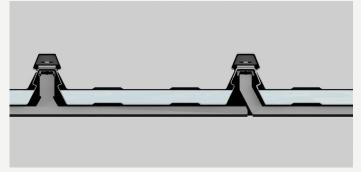

#### **INSTALLATION SECTION VIEW**

# INSTALLATION STEPS CLIP FIX ROOF SHEETS

#### STEP 1

Screw down concealed deck clips onto roof structure and install / clip-down the lower run of roof sheets.

## STEP 2

Slide the LOKSEAL lengths into the ribs of the roof sheet, tekscrew through each clip tower which securely attaches the lapseal to the roof sheets. Continue this step down the length of the lower run of roof sheets. Ensure LOKSEAL is pressed against roof sheet when fixing tekscrew to achieve seal.

#### STEP 3

Turn down 'pan' section of upper run of roof sheets.

### STEP 4

Install the upper run of roof sheets, LOKSEAL is then encased between the joining roof sheets and forms a strong connection and sealed joint of the upper and lower roof sheets.