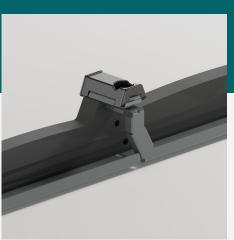

## STEP 2

Slide the LOKSEAL lengths into the ribs of the roof sheet, tekscrew through each clip tower which securely attaches the lapseal to the roof sheets. Continue this step down the length of the lower run of roof sheets. Ensure LOKSEAL is pressed against roof sheet when fixing tekscrew to achieve seal.

### STEP 4

Install the upper run of roof sheets, LOKSEAL is then encased between the joining roof sheets and forms a strong connection and sealed joint of the upper and lower roof sheets.