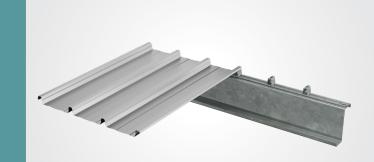

#### **INSTALLATION SECTION VIEW**

#### STEP 1

Screw down concealed deck clips onto roof structure and install / clip-down the lower run of roof sheets.

## STEP 2

Slide the LOKSEAL lengths into the ribs of the roof sheet, tekscrew through each clip tower which securely attaches the lapseal to the roof sheets. Continue this step down the length of the lower run of roof sheets. Ensure LOKSEAL is pressed against roof sheet when fixing tekscrew to achieve seal.