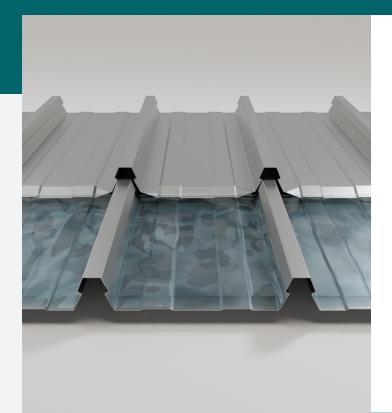

#### **INSTALLATION SECTION VIEW**

## STEP 2

Slide the LOKSEAL lengths into the ribs of the roof sheet, tekscrew through each clip tower which securely attaches the lapseal to the roof sheets. Continue this step down the length of the lower run of roof sheets. Ensure LOKSEAL is pressed against roof sheet when fixing tekscrew to achieve seal.

### STEP 4

Install the upper run of roof sheets, LOKSEAL is then encased between the joining roof sheets and forms a strong connection and sealed joint of the upper and lower roof sheets.