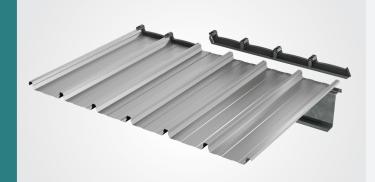

#### STEP 3

Turn down 'pan' section of upper run of roof sheets.

### STEP 4

Install the upper run of roof sheets, LOKSEAL is then encased between the joining roof sheets and forms a strong connection and sealed joint of the upper and lower roof sheets.